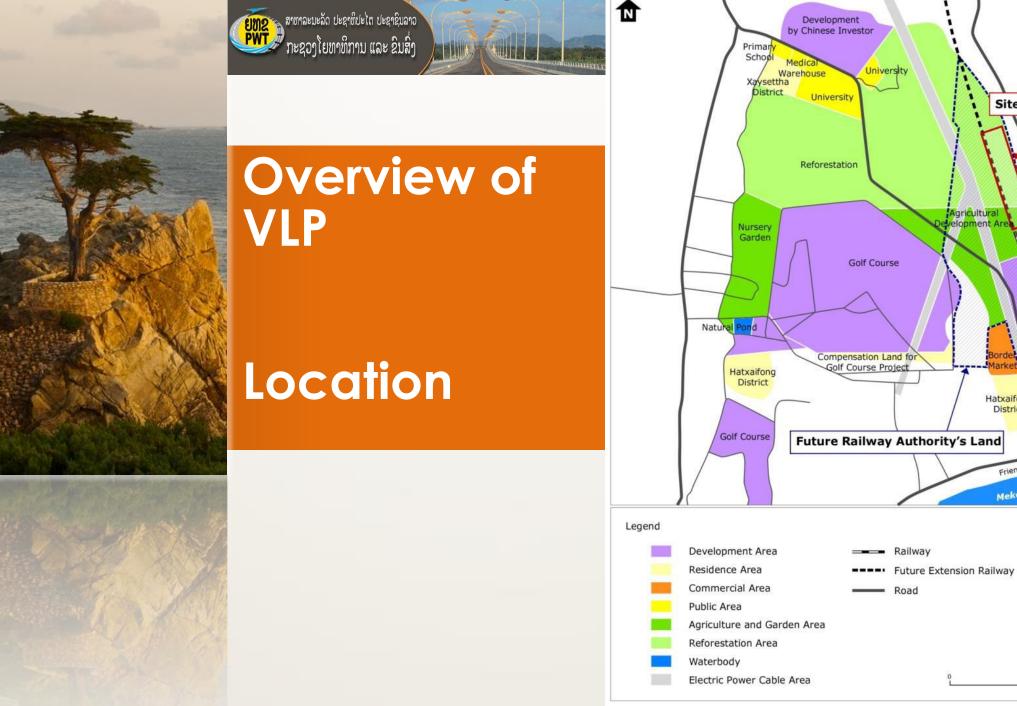

#### Time:

- 1) Pre-construction
- 2) During Construction
- 3) Operation

Site of VLP

Hatxaifong District

Friendships Bridge

Mekong River