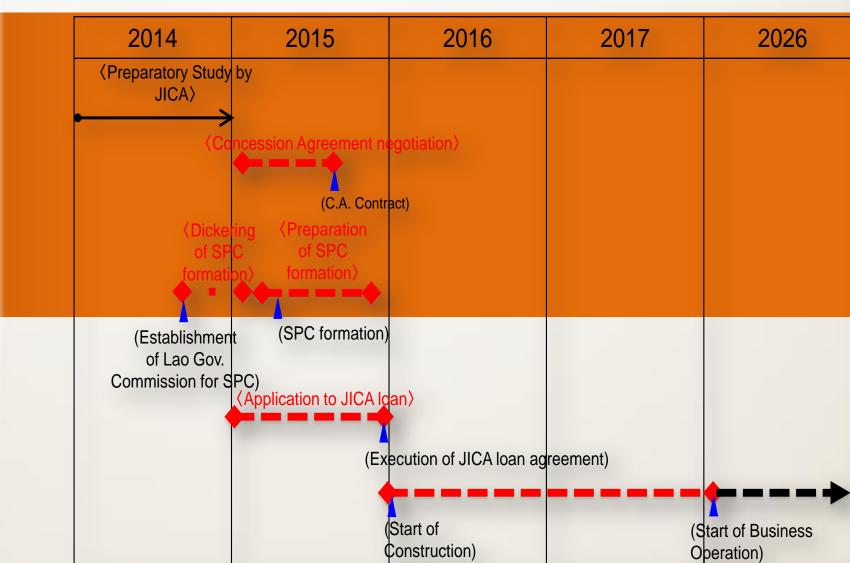

odiversity)
- 3) Social Environment (PAPs, heritage, culture, fbuilt aculties, access to services and resources)

#### 2. Process:

- 1) Baseline study (3 area of environment) including RAP/PAP survey
- 2) Identification of Impact
- 3) Impact Assessment
- 4) Mitigation Measures (EMMP and RAP if any)
- 5) Other s(Institutional arrangement, redness mechanism and information disclosure)







# Scope of IEE

#### Time:

- 1) Pre-construction
- 2) During Construction
- 3) Operation













Site of VLP

Hatxaifong District

Friendships Bridge

Mekong River





# Layout











### Main Activities and Facilities

The main facilities and services include container yard, warehouse, modern goods inspection system, standby parking, circulated road and offices

Tentative area: 35 ha

















# **IEE-Preliminary Findings**

- 1. Baseline
  - 1) Physical Environment





















#### Lists of Plants Species in the Project Proposed VLP Area

| N  | lo | Scientific name        | Lao Name         | Conservation values | Remarks                |
|----|----|------------------------|------------------|---------------------|------------------------|
| 1  |    | Acacia farnesiana      | KanthinNarm      |                     | Plantation/home garden |
| 2  |    | Ailanthus triphysa     | Yom Pa           |                     |                        |
| 3  |    | Alstoniarostrata       | Tin Pet          |                     |                        |
| 4  |    | Anthocephaluschinensis | Sako             |                     |                        |
| 5  |    | Aq