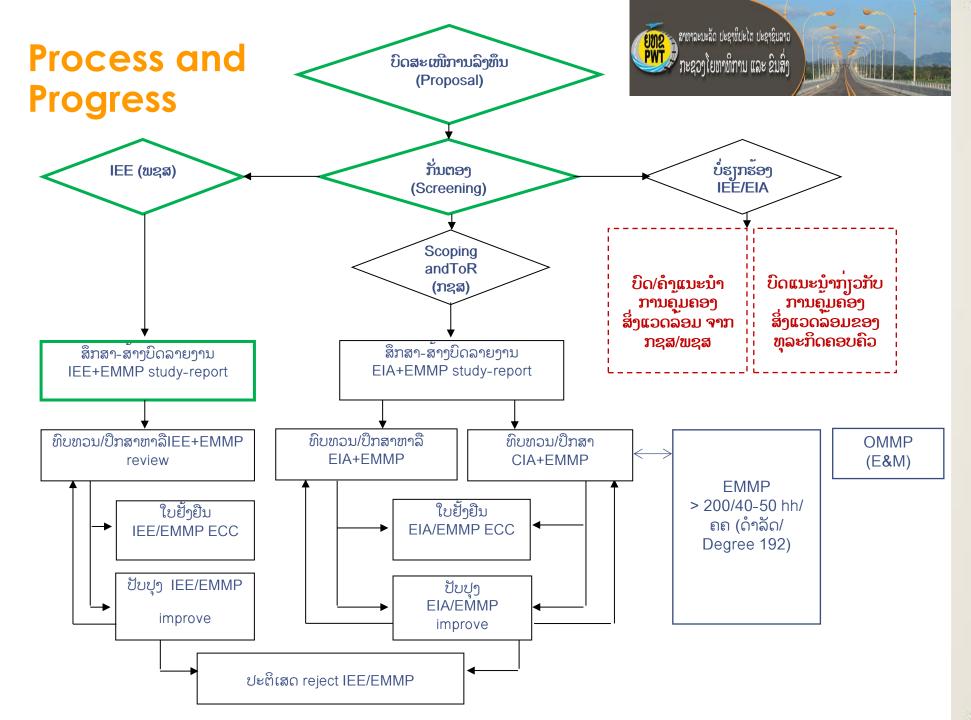

## Scope of IEE

#### 2. Process:

- 1) Baseline study (3 area of environment) including RAP/PAP survey
- 2) Identification of Impact
- 3) Impact Assessment
- 4) Mitigation Measures (EMMP and RAP if any)
- 5) Other s(Institutional arrangement, redness mechanism and information disclosure)

# Scope of IEE