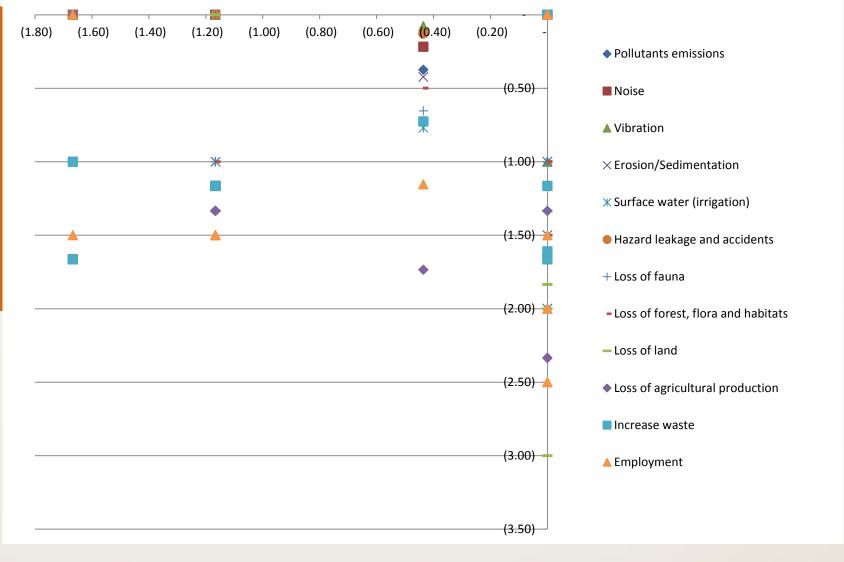

stent  |
|    |                   |               |                | garden                   |           |
| 6  | Pipit             | NokTi         | Rarely         | In the forest, grassland | Trend to  |
|    |                   |               |                | and home garden          | disappear |







## **Social Environment**

52 families (61 pieces of land) and 1 cemetery with total 45 ha. 35 ha is likely to be affected







**Potential Impacts** 

15-16 impacts and or risks were identified and scoped for this VLP project. 4 impacts are under the physical environment, 1-2 under the biological environment and the rest 9 impacts are to be on the social and cultural environment





#### ຍຸທຊຸກສາທາລະນະລັດ ປະຊາທິປະໄຕ ປະຊາຊົນລາວ ກະຊວງໂຍທາທິການ ແລະ ຂົນສິ່ງ

## Impact Significance









# Mitigation Measures

See Table 8-10 from Summary notes of IEE







# Thank You-Arigato- ่ะเยบใจ