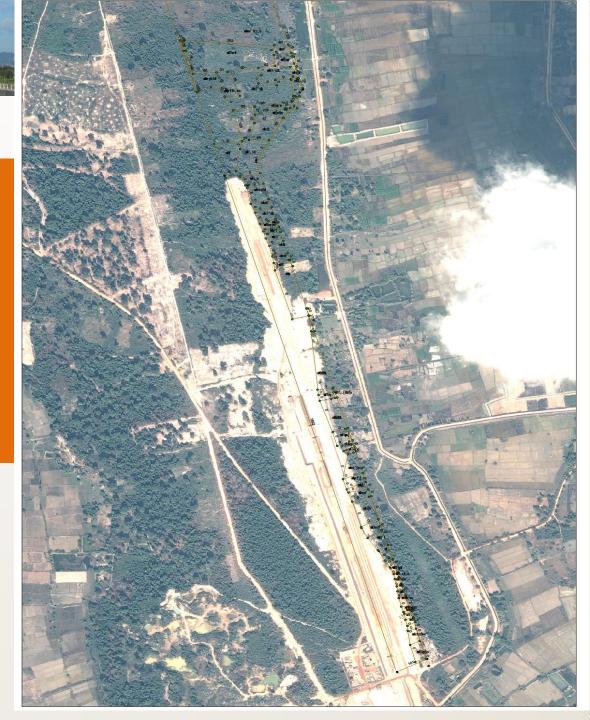

# Layout

### Main Activities and Facilities

The main facilities and services include container yard, warehouse, modern goods inspection system, standby parking, circulated road and offices

Tentative area: 35 ha