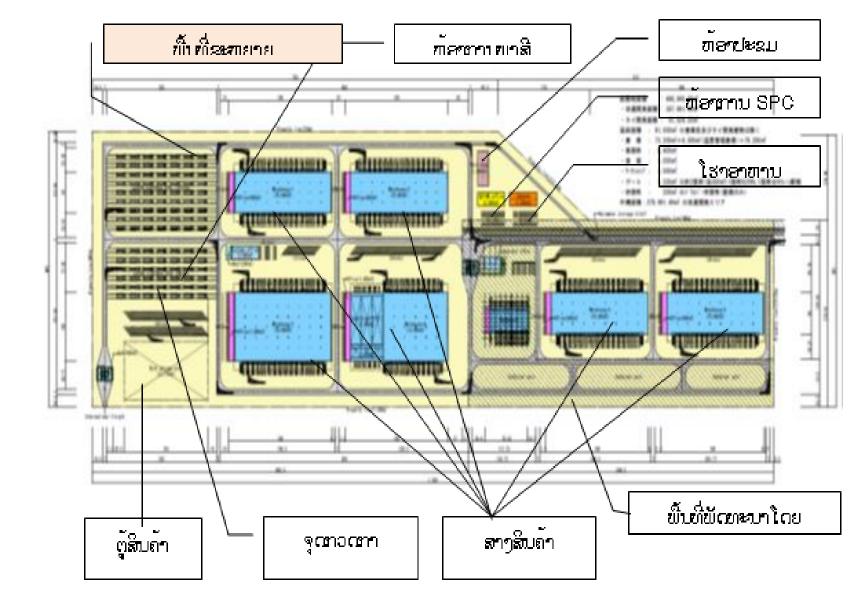

# Layout

### Main Activities and Facilities

The main facilities and services include container yard, warehouse, modern goods inspection system, standby parking, circulated road and offices

Tentative area: 35 ha